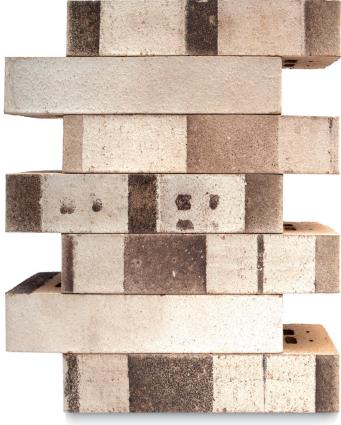

## **Cumbrian** Linea 290mm Series

Crest Linea "290mm Series" bricks are becoming increasingly popular in the UK, with architects appreciating the dramatic effect our long format bricks can have on the aspect of any building. With more colours and textures now available call the Crest team to discuss our latest linea brick designs.

dimensional tolerences: T1 Range Category R1

call us 01430 432667 email info@crest-bst.co.uk www.crest-bst.co.uk

Brick size shown above is 290 x 90 x 52mm