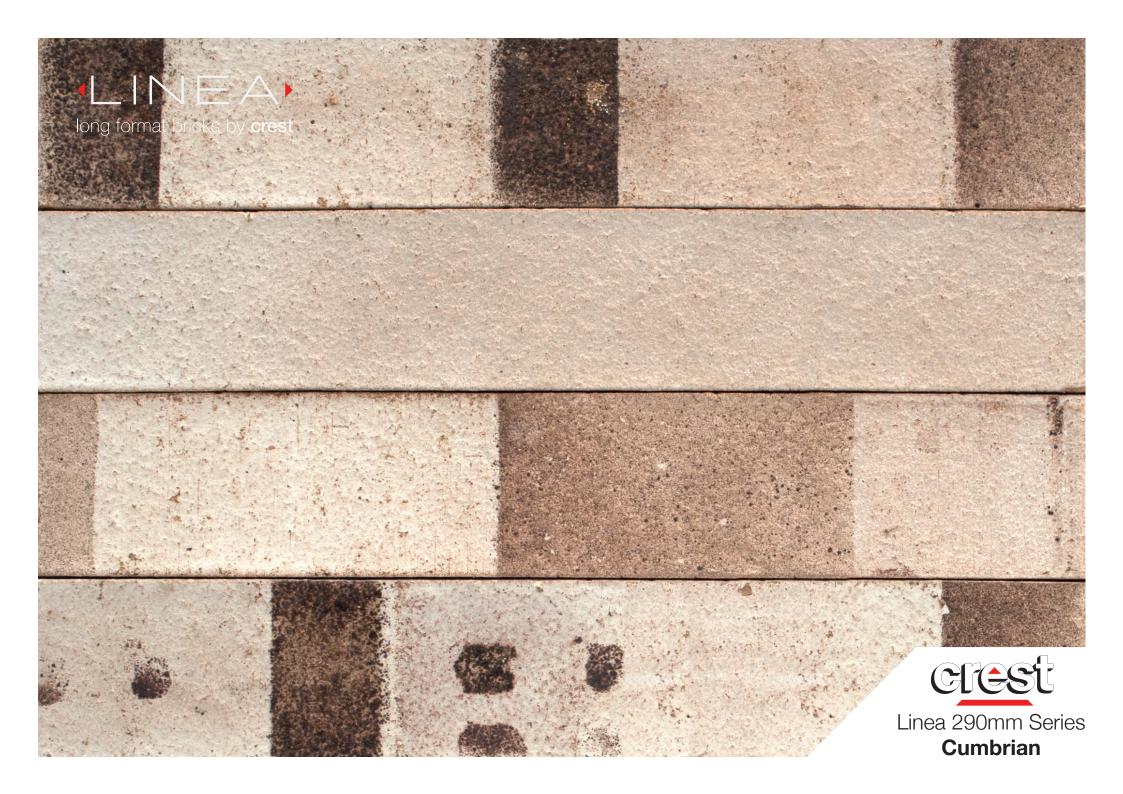

## **Cumbrian** Linea 290mm Series

Crest Linea "290mm Series" bricks are becoming increasingly popular in the UK, with architects appreciating the dramatic effect our long format bricks can have on the aspect of any building. With more colours and textures now available call the Crest team to discuss our latest linea brick designs.